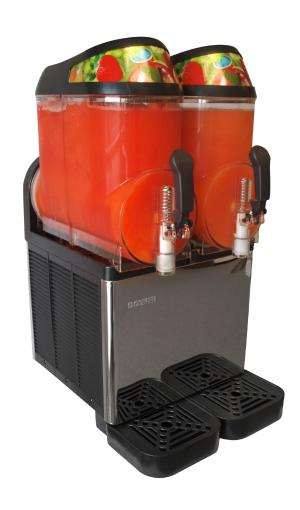

# XC224 FROZEN BEVERAGE MACHINE

The XC224 is a high volume slush machine designed for reliability and ease of use in an attractive mirror stainless finish that accents any placement. The XC224 offers an energy efficient refrigeration system for low cost operation, oversized LED backlit signage for merchandising appeal and no heat to melt the slush product, and simple controls for easy operation and perfect slush every time.

## **Features**

- Large 3.2 gallon bowls (x2) for high volume applications
- Night time refrigeration mode for energy savings and to minimize cleaning
- Simple switch control functions for reliability and cost efficient maintenance
- Independently operable bowls for flexibility to run one or two flavors
- Variable consistency control for perfect slush with any product
- Removable drip trays for easy draining and cleaning
- Mirror stainless steel with black trim for an attractive finish that is easy to clean