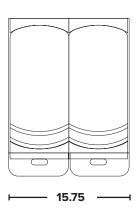

#### Top View

Measurements in inches.

# Size and Capacity

| Refrigerated Hoppers (each) | 12.7 Qt (12 L)    |
|-----------------------------|-------------------|
| Height                      | 31.75 in (806 mm) |
| Width                       | 15.75 in (400 mm) |
| Depth                       | 15 in (381 mm)    |
| Weight                      | 102 lbs (46 kg)   |